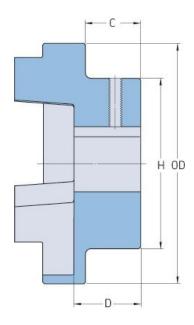

## PHE FRC90RSB

| Size                   | 90   |
|------------------------|------|
| Nominal torque<br>(Nm) | 80   |
| Max torque (Nm)        | 180  |
| Weight (kg)            | 1    |
| OD (mm)                | 85   |
| C (mm)                 | 19.5 |
| H (mm)                 | 70   |
| D (mm)                 | 23.5 |