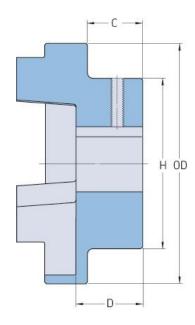

## PHE FRC70RSB

| Size                   | 70   |
|------------------------|------|
| Nominal torque<br>(Nm) | 31.5 |
| Max torque (Nm)        | 72   |
| Weight (kg)            | 0.5  |
| OD (mm)                | 69   |
| C (mm)                 | 20   |
| H (mm)                 | 60   |
| D (mm)                 | 23.5 |