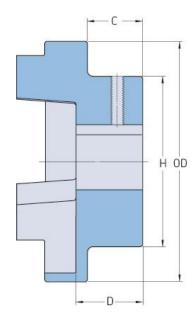

## PHE FRC180RSB

| Size                   | 180  |
|------------------------|------|
| Nominal torque<br>(Nm) | 950  |
| Max torque (Nm)        | 2350 |
| Weight (kg)            | 9    |
| OD (mm)                | 180  |
| C (mm)                 | 34.5 |
| H (mm)                 | 125  |
| D (mm)                 | 46.5 |