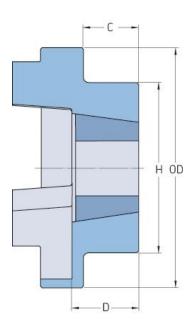

## PHE FRC180FTB

| Size                   | 180  |
|------------------------|------|
| Bushing no.            | 2517 |
| Nominal torque<br>(Nm) | 950  |
| Max torque (Nm)        | 2350 |
| Max speed (r/min)      | -    |
| Min. bore (mm)         | -    |
| Max. bore (mm)         | -    |
| Weight (kg)            | 5.5  |
| OD (mm)                | 180  |
| C (mm)                 | 34.5 |
| H (mm)                 | 125  |
| D (mm)                 | 46.5 |