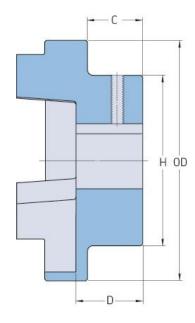

## PHE FRC150RSB

| Size                   | 150  |
|------------------------|------|
| Nominal torque<br>(Nm) | 600  |
| Max torque (Nm)        | 1500 |
| Weight (kg)            | 5.5  |
| OD (mm)                | 150  |
| C (mm)                 | 23.5 |
| H (mm)                 | 115  |
| D (mm)                 | 33.5 |