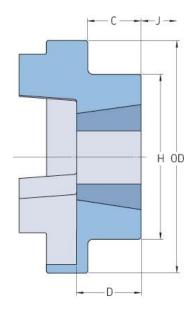

## PHE FRC150HTB

| Size                   | 150  |
|------------------------|------|
| Bushing no.            | 2012 |
| Nominal torque<br>(Nm) | 600  |
| Max torque (Nm)        | 1500 |
| Weight (kg)            | 3.5  |
| OD (mm)                | 150  |
| C (mm)                 | 23.5 |
| H (mm)                 | 115  |
| D (mm)                 | 33.5 |