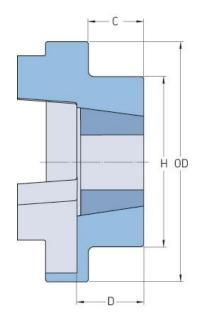

## PHE FRC150FTB

| Size                   | 150  |
|------------------------|------|
| Bushing no.            | 2012 |
| Nominal torque<br>(Nm) | 600  |
| Max torque (Nm)        | 1500 |
| Max speed (r/min)      | -    |
| Min. bore (mm)         | -    |
| Max. bore (mm)         | -    |
| Weight (kg)            | 3.5  |
| OD (mm)                | 150  |
| C (mm)                 | 23.5 |
| H (mm)                 | 115  |
| D (mm)                 | 33.5 |