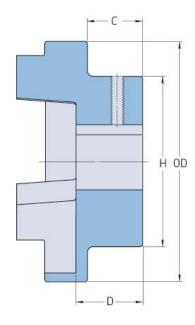

## PHE FRC130RSB

| Size                   | 130  |
|------------------------|------|
| Nominal torque<br>(Nm) | 315  |
| Max torque (Nm)        | 720  |
| Weight (kg)            | 4    |
| OD (mm)                | 130  |
| C (mm)                 | 18   |
| H (mm)                 | 105  |
| D (mm)                 | 26.5 |