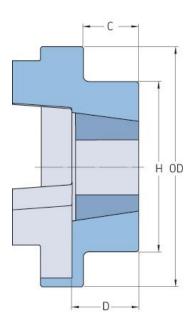

## PHE FRC130FTB

| Size                   | 130  |
|------------------------|------|
| Bushing no.            | 1610 |
| Nominal torque<br>(Nm) | 315  |
| Max torque (Nm)        | 720  |
| Max speed (r/min)      | -    |
| Min. bore (mm)         | -    |
| Max. bore (mm)         | -    |
| Weight (kg)            | 2.5  |
| OD (mm)                | 130  |
| C (mm)                 | 18   |
| H (mm)                 | 105  |
| D (mm)                 | 26.5 |