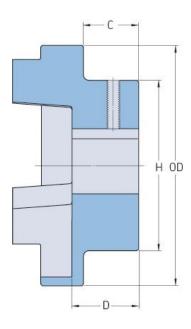

## PHE FRC110RSB

| Size                   | 110  |
|------------------------|------|
| Nominal torque<br>(Nm) | 160  |
| Max torque (Nm)        | 360  |
| Weight (kg)            | 3    |
| OD (mm)                | 112  |
| C (mm)                 | 18.5 |
| H (mm)                 | 100  |
| D (mm)                 | 26.5 |