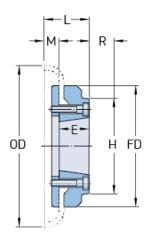

## PHE F60HTBFLG

| Size           | 60   |
|----------------|------|
| Bushing no.    | 1610 |
| Min. bore (mm) | 14   |
| Min. bore (in) | 0.55 |
| Max. bore (mm) | 42   |
| Max. bore (in) | 1.65 |
| Weight (kg)    | 2    |
| Weight (lbs)   | 4.41 |
| E (mm)         | 25   |
| E (in)         | 0.98 |