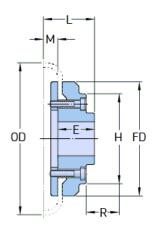

## PHE F50RSBFLG

| Size           | 50   |
|----------------|------|
| Min. bore (mm) | 16   |
| Min. bore (in) | 0.63 |
| Max. bore (mm) | 38   |
| Max. bore (in) | 1.5  |
| Weight (kg)    | 1.2  |
| Weight (lbs)   | 2.65 |
| E (mm)         | 32   |
| E (in)         | 1.26 |