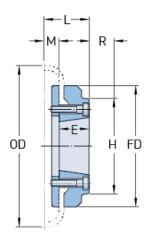

## PHE F50HTBFLG

| Size           | 50   |
|----------------|------|
| Bushing no.    | 1210 |
| Min. bore (mm) | 11   |
| Min. bore (in) | 0.43 |
| Max. bore (mm) | 32   |
| Max. bore (in) | 1.26 |
| Weight (kg)    | 1.2  |
| Weight (lbs)   | 2.65 |
| E (mm)         | 25   |
| E (in)         | 0.98 |