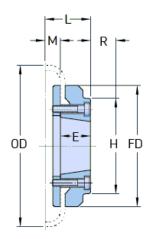

## PHE F50FTBFLG

| Size                     | 50       |
|--------------------------|----------|
| Bushing no.              | 1210     |
| Nominal torque<br>(Nm)   | -        |
| Nominal torque<br>(lbft) | -        |
| Max torque (Nm)          | -        |
| Max torque (lbft)        | -        |
| Max speed (r/min)        | -        |
| Min. bore (mm)           | 11       |
| Min. bore (in)           | 0.43     |
| Max. bore (mm)           | 32       |
| Max. bore (in)           | 1.26     |
| Weight (kg)              | 0.000115 |
| Weight (lbs)             | 0        |
| E (mm)                   | 25       |
| E (in)                   | 0.98     |