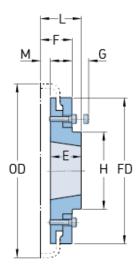

## PHE F140FTBFLG

| Size                     | 140   |
|--------------------------|-------|
| Bushing no.              | 3525  |
| Nominal torque<br>(Nm)   | -     |
| Nominal torque<br>(lbft) | -     |
| Max torque (Nm)          | -     |
| Max torque (lbft)        | -     |
| Max speed (r/min)        | -     |
| Min. bore (mm)           | 35    |
| Min. bore (in)           | 1.38  |
| Max. bore (mm)           | 100   |
| Max. bore (in)           | 3.94  |
| Weight (kg)              | 0.255 |
| Weight (lbs)             | 0.56  |
| E (mm)                   | 65    |
| E (in)                   | 2.56  |