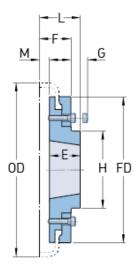

## PHE F120FTBFLG

| Size                     | 120   |
|--------------------------|-------|
| Bushing no.              | 3525  |
| Nominal torque<br>(Nm)   | -     |
| Nominal torque<br>(lbft) | -     |
| Max torque (Nm)          | -     |
| Max torque (lbft)        | -     |
| Max speed (r/min)        | -     |
| Min. bore (mm)           | 35    |
| Min. bore (in)           | 1.38  |
| Max. bore (mm)           | 100   |
| Max. bore (in)           | 3.94  |
| Weight (kg)              | 0.137 |
| Weight (lbs)             | 0.3   |
| E (mm)                   | 65    |
| E (in)                   | 2.56  |