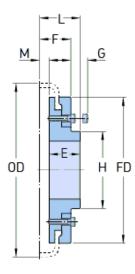

## PHE F110RSBFLG

| Size           | 110   |
|----------------|-------|
| Min. bore (mm) | 30    |
| Min. bore (in) | 1.18  |
| Max. bore (mm) | 90    |
| Max. bore (in) | 3.54  |
| Weight (kg)    | 12.5  |
| Weight (lbs)   | 27.56 |
| E (mm)         | 63    |
| E (in)         | 2.48  |