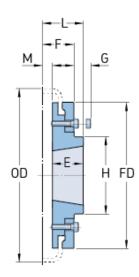

## PHE F100HTBFLG

| Size           | 100   |
|----------------|-------|
| Bushing no.    | 2517  |
| Min. bore (mm) | 16    |
| Min. bore (in) | 0.63  |
| Max. bore (mm) | 60    |
| Max. bore (in) | 2.36  |
| Weight (kg)    | 9.4   |
| Weight (lbs)   | 20.72 |
| E (mm)         | 45    |
| E (in)         | 1.77  |