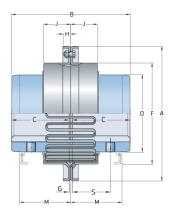

## PHE 1160TGRSB

| Size                     | 1160     |
|--------------------------|----------|
| Nominal torque<br>(lbft) | 41229.72 |
| Nominal torque<br>(Nm)   | 55900    |
| Min. bore (mm)           | 120      |
| Max speed (r/min)        | 1750     |
| Min. bore (in)           | 4.72     |
| Max. bore (mm)           | 228      |
| Max. bore (in)           | 8.98     |
| Weight (kg)              | 133.6    |
| Weight (lbs)             | 294.54   |