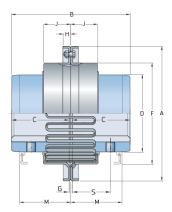

## PHE 1060TGRSB

| Size                     | 1060   |
|--------------------------|--------|
| Nominal torque<br>(lbft) | 504.49 |
| Nominal torque<br>(Nm)   | 684    |
| Min. bore (mm)           | 19     |
| Max speed (r/min)        | 6000   |
| Min. bore (in)           | 0.75   |
| Max. bore (mm)           | 57     |
| Max. bore (in)           | 2.24   |
| Weight (kg)              | 2.6    |
| Weight (lbs)             | 5.73   |