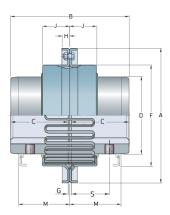

## PHE 1040TGVCOVER

| Size                     | 1040   |
|--------------------------|--------|
| Nominal torque<br>(lbft) | 183.65 |
| Nominal torque<br>(Nm)   | 249    |
| Min. bore (mm)           | 12     |
| Max speed (r/min)        | 6000   |
| Min. bore (in)           | 0.47   |
| Max. bore (mm)           | 44     |
| Max. bore (in)           | 1.73   |
| Weight (kg)              | 0.5    |
| Weight (lbs)             | 1.1    |