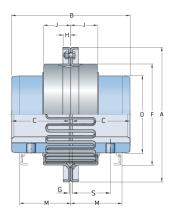

## PHE 1040TGRSB

| Size                     | 1040   |
|--------------------------|--------|
| Nominal torque<br>(lbft) | 183.65 |
| Nominal torque<br>(Nm)   | 249    |
| Min. bore (mm)           | 12     |
| Max speed (r/min)        | 6000   |
| Min. bore (in)           | 0.47   |
| Max. bore (mm)           | 44     |
| Max. bore (in)           | 1.73   |
| Weight (kg)              | 1.17   |
| Weight (lbs)             | 2.58   |