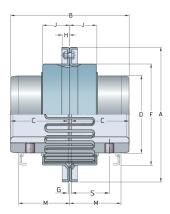

## PHE 1020TGVCOVER

| Size                     | 1020  |
|--------------------------|-------|
| Nominal torque<br>(lbft) | 38.35 |
| Nominal torque<br>(Nm)   | 52    |
| Min. bore (mm)           | 12    |
| Max speed (r/min)        | 6000  |
| Min. bore (in)           | 0.47  |
| Max. bore (mm)           | 30    |
| Max. bore (in)           | 1.18  |
| Weight (kg)              | 0.39  |
| Weight (lbs)             | 0.86  |