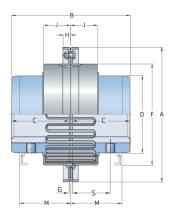

## PHE 1020TGRSB

| Size                     | 1020    |
|--------------------------|---------|
| Nominal torque<br>(lbft) | 38.35   |
| Nominal torque<br>(Nm)   | 52      |
| Min. bore (mm)           | 12      |
| Max speed (r/min)        | 1100000 |
| Min. bore (in)           | 0.47    |
| Max. bore (mm)           | 30      |
| Max. bore (in)           | 1.18    |
| Weight (kg)              | 0.56    |
| Weight (lbs)             | 1.23    |