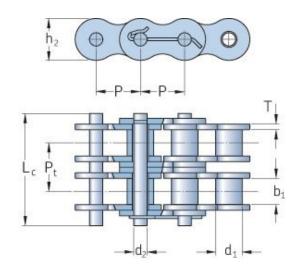

## PHC 24S-2X10FT

| Pitch P (mm)                           | 38.1  |
|----------------------------------------|-------|
| Pitch P (in)                           | 1.5   |
| Roller diameter d1<br>max (mm)         | 22.23 |
| Roller diameter d1<br>max (in)         | 0.88  |
| Width between inner plates b1 max (mm) | 25.22 |
| Width between inner plates b1 max (in) | 0.99  |
| Pin diameter d2<br>max (mm)            | 11.1  |
| Pin diameter d2<br>max (in)            | 0.44  |
| Plate height h2 max<br>(mm)            | 36.2  |
| Plate height h2 max<br>(in)            | 1.43  |
| Plate thickness T<br>max (mm)          | 4.8   |
| Plate thickness T<br>max (in)          | 0.19  |
| Weight (kg/m)                          | 11.7  |
| Weight (lbs/ft)                        | 7.86  |