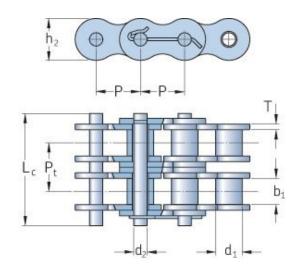

## PHC 24S-1X10FT

| Pitch P (mm)                           | 38.1  |
|----------------------------------------|-------|
| Pitch P (in)                           | 1.5   |
| Roller diameter d1<br>max (mm)         | 22.23 |
| Roller diameter d1<br>max (in)         | 0.88  |
| Width between inner plates b1 max (mm) | 25.22 |
| Width between inner plates b1 max (in) | 0.99  |
| Pin diameter d2<br>max (mm)            | 11.1  |
| Pin diameter d2<br>max (in)            | 0.44  |
| Plate height h2 max (mm)               | 36.2  |
| Plate height h2 max<br>(in)            | 1.43  |
| Plate thickness T<br>max (mm)          | 4.8   |
| Plate thickness T<br>max (in)          | 0.19  |
| Weight (kg/m)                          | 5.62  |
| Weight (lbs/ft)                        | 3.78  |