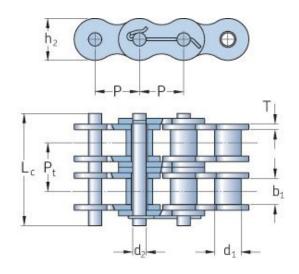

## PHC 20S-6X10FT

| Pitch P (mm)                   | 31.75 |
|--------------------------------|-------|
| Pitch P (in)                   | 1.25  |
| Roller diameter d1             | 19.05 |
| max (mm)<br>Roller diameter d1 | 0.75  |
| max (in)                       | 0.75  |
| Width between                  | 18.9  |
| inner plates b1 max            |       |
| (mm)                           |       |
| Width between                  | 0.74  |
| inner plates b1 max            |       |
| (in)<br>Pin diameter d2        | 9.53  |
| max (mm)                       | 7.55  |
| Pin diameter d2                | 0.38  |
| max (in)                       |       |
| Plate height h2 max            | 30.1  |
| (mm)                           |       |
| Plate height h2 max            | 1.19  |
| (in)                           |       |
| Plate thickness T              | 4     |
| max (mm)                       |       |
| Plate thickness T              | 0.16  |
| max (in)                       | 23.05 |
| Weight (kg/m)                  | 15.49 |
| Weight (lbs/ft)                | 10.47 |