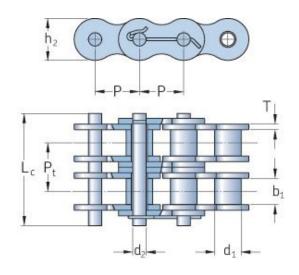

## PHC 20S-1X10FT

| Pitch P (mm)                           | 31.75 |
|----------------------------------------|-------|
| Pitch P (in)                           | 1.25  |
| Roller diameter d1<br>max (mm)         | 19.05 |
| Roller diameter d1<br>max (in)         | 0.75  |
| Width between inner plates b1 max (mm) | 18.9  |
| Width between inner plates b1 max (in) | 0.74  |
| Pin diameter d2<br>max (mm)            | 9.53  |
| Pin diameter d2<br>max (in)            | 0.38  |
| Plate height h2 max<br>(mm)            | 30    |
| Plate height h2 max<br>(in)            | 1.18  |
| Plate thickness T<br>max (mm)          | 4     |
| Plate thickness T<br>max (in)          | 0.16  |
| Weight (kg/m)                          | 3.91  |
| Weight (lbs/ft)                        | 2.63  |