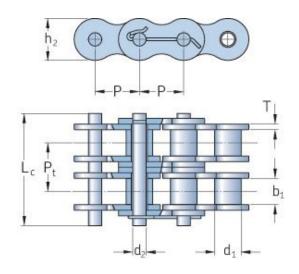

## PHC 16S-5X10FT

| Pitch P (mm)                           | 25.4  |
|----------------------------------------|-------|
| Pitch P (in)                           | 1     |
| Roller diameter d1<br>max (mm)         | -     |
| Roller diameter d1<br>max (in)         | -     |
| Width between inner plates b1 max (mm) | 15.75 |
| Width between inner plates b1 max (in) | 0.62  |
| Pin diameter d2<br>max (mm)            | 7.92  |
| Pin diameter d2<br>max (in)            | 0.31  |
| Plate height h2 max<br>(mm)            | 24.1  |
| Plate height h2 max<br>(in)            | 0.95  |
| Plate thickness T<br>max (mm)          | 3.25  |
| Plate thickness T<br>max (in)          | 0.13  |
| Weight (kg/m)                          | 12.79 |
| Weight (lbs/ft)                        | 8.59  |