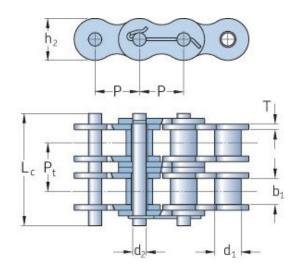

## PHC 16S-4X10FT

| Pitch P (mm)              | 25.4  |
|---------------------------|-------|
| Pitch P (in)              | 1     |
| Roller diameter d1        | -     |
| max (mm)                  |       |
| Roller diameter d1        | -     |
| max (in)                  |       |
| Width between             | 15.75 |
| inner plates b1 max       |       |
| (mm)<br>Width between     | 0.62  |
| inner plates b1 max       | 0.02  |
| (in)                      |       |
| Pin diameter d2           | 7.92  |
| max (mm)                  |       |
| Pin diameter d2           | 0.31  |
| max (in)                  |       |
| Plate height h2 max       | 24.1  |
| (mm)                      |       |
| Plate height h2 max       | 0.95  |
| (in)                      |       |
| Plate thickness T         | 3.25  |
| max (mm)                  | 0.42  |
| Plate thickness T         | 0.13  |
| max (in)<br>Weight (kg/m) | 10.24 |
|                           | 6.88  |
| Weight (lbs/ft)           | 0.00  |