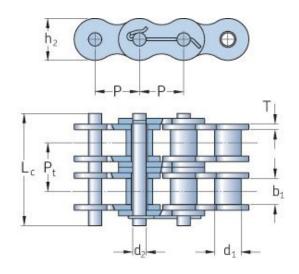

## PHC 16S-3X10FT

| Pitch P (mm)                           | 25.4  |
|----------------------------------------|-------|
| Pitch P (in)                           | 1     |
| Roller diameter d1<br>max (mm)         | 15.88 |
| Roller diameter d1<br>max (in)         | 0.63  |
| Width between inner plates b1 max (mm) | 15.75 |
| Width between inner plates b1 max (in) | 0.62  |
| Pin diameter d2<br>max (mm)            | 7.92  |
| Pin diameter d2<br>max (in)            | 0.31  |
| Plate height h2 max (mm)               | 24.1  |
| Plate height h2 max<br>(in)            | 0.95  |
| Plate thickness T<br>max (mm)          | 3.25  |
| Plate thickness T<br>max (in)          | 0.13  |
| Weight (kg/m)                          | 7.89  |
| Weight (lbs/ft)                        | 5.3   |