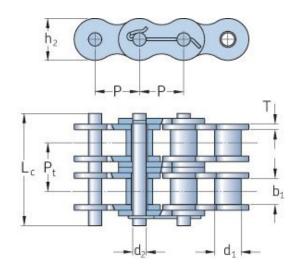

## PHC 16S-2X10FT

| Pitch P (mm)          | 25.4  |
|-----------------------|-------|
| Pitch P (in)          | 1     |
| Roller diameter d1    | 15.88 |
| max (mm)              |       |
| Roller diameter d1    | 0.63  |
| max (in)              |       |
| Width between         | 15.75 |
| inner plates b1 max   |       |
| (mm)<br>Width between | 0.62  |
| inner plates b1 max   | 0.02  |
| (in)                  |       |
| Pin diameter d2       | 7.92  |
| max (mm)              |       |
| Pin diameter d2       | 0.31  |
| max (in)              |       |
| Plate height h2 max   | 24.1  |
| (mm)                  |       |
| Plate height h2 max   | 0.95  |
| (in)                  |       |
| Plate thickness T     | 3.25  |
| max (mm)              | 0.40  |
| Plate thickness T     | 0.13  |
| max (in)              | 5.15  |
| Weight (kg/m)         |       |
| Weight (lbs/ft)       | 3.46  |