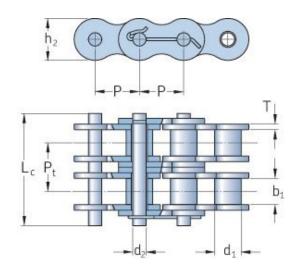

## PHC 16S-1X10FT

| Pitch P (mm)                           | 25.4  |
|----------------------------------------|-------|
| Pitch P (in)                           | 1     |
| Roller diameter d1<br>max (mm)         | 15.88 |
| Roller diameter d1<br>max (in)         | 0.63  |
| Width between inner plates b1 max (mm) | 15.75 |
| Width between inner plates b1 max (in) | 0.62  |
| Pin diameter d2<br>max (mm)            | 7.92  |
| Pin diameter d2<br>max (in)            | 0.31  |
| Plate height h2 max (mm)               | 24.1  |
| Plate height h2 max<br>(in)            | 0.95  |
| Plate thickness T<br>max (mm)          | 3.25  |
| Plate thickness T<br>max (in)          | 0.13  |
| Weight (kg/m)                          | 2.6   |
| Weight (lbs/ft)                        | 1.75  |