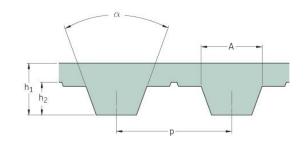

## PHG T5-610-10

| No. of teeth      | 122   |
|-------------------|-------|
| Pitch length (in) | 24.02 |
| Pitch length (mm) | 610   |
| h1 = Height (mm)  | 2.2   |
| Width (mm)        | 10    |
| Sleeve (Y/N)      | Ν     |