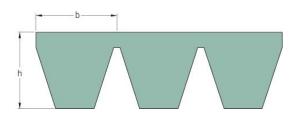

## PHG SPB2650X3

| Belt marking          | SPB2650 |
|-----------------------|---------|
| No. of ribs           | 3       |
| Pitch length (mm)     | 2650    |
| Effective length (in) | 104.3   |
| b = Width (mm)        | 16.5    |
| h = Height (mm)       | 15.6    |