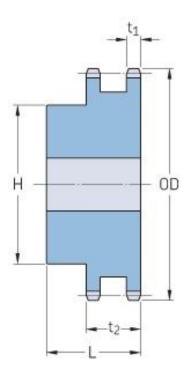

## PHS 60-2B52

| Pitch P (in)   | 0.75  |
|----------------|-------|
| No. of teeth   | 52    |
| Diameter (in)  | 12.85 |
| Min. bore (in) | 1.25  |
| Max. bore (in) | 3.25  |
| Hub H (in)     | 4.75  |
| Hub L (in)     | 2.75  |
| Weight (lbs)   | 48.7  |