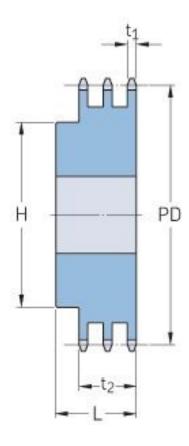

## PHS 16B-3BH15

| Pitch P (mm)           | 25.4   |
|------------------------|--------|
| Pitch P (in)           | 1      |
| No. of teeth           | 15     |
| Pitch diameter<br>(mm) | 122.17 |
| Pitch diameter (in)    | 4.81   |
| Min. bore (mm)         | 25     |
| Min. bore (in)         | 0.98   |
| Max. bore (mm)         | 62     |
| Max. bore (in)         | 2.44   |
| Hub H (mm)             | 96     |
| Hub H (in)             | 3.78   |
| Hub L (mm)             | 100    |
| Hub L (in)             | 3.94   |
| Weight (kg)            | 5.54   |
| Weight (lbs)           | 12.21  |