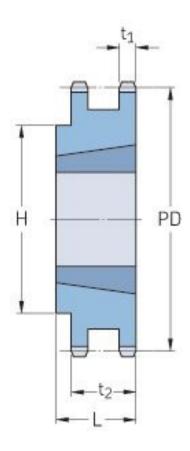

## PHS 16B-2TB25

| Pitch P (mm)           | 24.4   |
|------------------------|--------|
| Pitch P (in)           | 0.96   |
| No. of teeth           | 25     |
| Pitch diameter<br>(mm) | 202.66 |
| Pitch diameter (in)    | 7.98   |
| Min. bore (mm)         | 25     |
| Min. bore (in)         | 0.98   |
| Max. bore (mm)         | 76.2   |
| Max. bore (in)         | 3      |
| Hub H (mm)             | 140    |
| Hub H (in)             | 5.51   |
| Hub L (mm)             | 51     |
| Hub L (in)             | 2.01   |
| Weight (kg)            | 7.65   |
| Weight (lbs)           | 16.87  |
| Bushing no.            | 3020   |