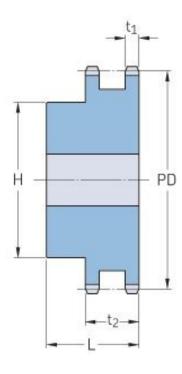

## PHS 16B-2BH19

| ,                      | <b>^</b> |
|------------------------|----------|
| Pitch P (mm)           | 25.4     |
| Pitch P (in)           | 1        |
| No. of teeth           | 19       |
| Pitch diameter<br>(mm) | 154.33   |
| Pitch diameter (in)    | 6.08     |
| Min. bore (mm)         | 20       |
| Min. bore (in)         | 0.79     |
| Max. bore (mm)         | 70       |
| Max. bore (in)         | 2.76     |
| Hub H (mm)             | 128      |
| Hub H (in)             | 5.04     |
| Hub L (mm)             | 70       |
| Hub L (in)             | 2.76     |
| Weight (kg)            | 7.91     |
| Weight (lbs)           | 17.44    |
|                        |          |