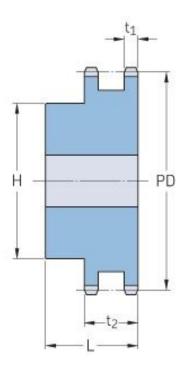

## PHS 16B-2B36

| Pitch P (mm)           | 25.4   |
|------------------------|--------|
| Pitch P (in)           | 1      |
| No. of teeth           | 36     |
| Pitch diameter<br>(mm) | 291.44 |
| Pitch diameter (in)    | 11.47  |
| Min. bore (mm)         | 25     |
| Min. bore (in)         | 0.98   |
| Max. bore (mm)         | 95     |
| Max. bore (in)         | 3.74   |
| Hub H (mm)             | 140    |
| Hub H (in)             | 5.51   |
| Hub L (mm)             | 70     |
| Hub L (in)             | 2.76   |
| Weight (kg)            | 25.34  |
| Weight (lbs)           | 55.87  |