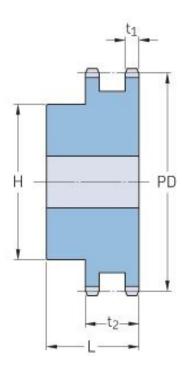

## PHS 16B-2B28

| Pitch P (mm)           | 25.4   |
|------------------------|--------|
| Pitch P (in)           | 1      |
| No. of teeth           | 28     |
| Pitch diameter<br>(mm) | 226.85 |
| Pitch diameter (in)    | 8.93   |
| Min. bore (mm)         | 25     |
| Min. bore (in)         | 0.98   |
| Max. bore (mm)         | 85     |
| Max. bore (in)         | 3.35   |
| Hub H (mm)             | 130    |
| Hub H (in)             | 5.12   |
| Hub L (mm)             | 70     |
| Hub L (in)             | 2.76   |
| Weight (kg)            | 15.49  |
| Weight (lbs)           | 34.15  |