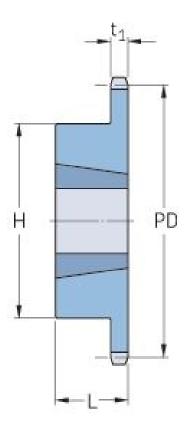

## PHS 16B-1TBH22

| Pitch P (mm)        | 25.4   |
|---------------------|--------|
| Pitch P (in)        | 1      |
| No. of teeth        | 22     |
| Pitch diameter      | 178.48 |
| (mm)                |        |
| Pitch diameter (in) | 7.03   |
| Min. bore (mm)      | 16     |
| Min. bore (in)      | 0.63   |
| Max. bore (mm)      | 63.5   |
| Max. bore (in)      | 2.5    |
| Hub H (mm)          | 110    |
| Hub H (in)          | 4.33   |
| Hub L (mm)          | 45     |
| Hub L (in)          | 1.77   |
| Weight (kg)         | 3.36   |
| Weight (lbs)        | 7.41   |
| Bushing no.         | 1.3    |