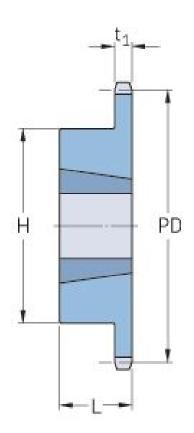

## PHS 16B-1TBH11

| Pitch P (mm)           | 25.4  |
|------------------------|-------|
| Pitch P (in)           | 1     |
| No. of teeth           | 11    |
| Pitch diameter<br>(mm) | 90.14 |
| Pitch diameter (in)    | 3.55  |
| Min. bore (mm)         | 11    |
| Min. bore (in)         | 0.43  |
| Max. bore (mm)         | 31.8  |
| Max. bore (in)         | 1.25  |
| Hub H (mm)             | 62.7  |
| Hub H (in)             | 2.47  |
| Hub L (mm)             | 38    |
| Hub L (in)             | 1.5   |
| Weight (kg)            | 0.57  |
| Weight (lbs)           | 1.26  |
| Bushing no.            | 0.3   |
|                        |       |