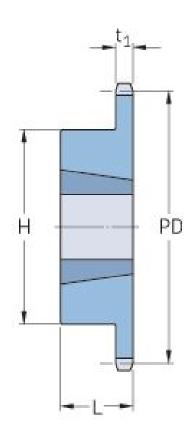

## PHS 16B-1TB30

| Pitch P (mm)           | 25.4 |
|------------------------|------|
| Pitch P (in)           | 1    |
| No. of teeth           | 30   |
| Pitch diameter<br>(mm) | 243  |
| Pitch diameter (in)    | 9.57 |
| Min. bore (mm)         | 25   |
| Min. bore (in)         | 0.98 |
| Max. bore (mm)         | 76.2 |
| Max. bore (in)         | 3    |
| Hub H (mm)             | 140  |
| Hub H (in)             | 5.51 |
| Hub L (mm)             | 51   |
| Hub L (in)             | 2.01 |
| Weight (kg)            | 6.67 |
| Weight (lbs)           | 14.7 |
| Bushing no.            | 3020 |
|                        |      |