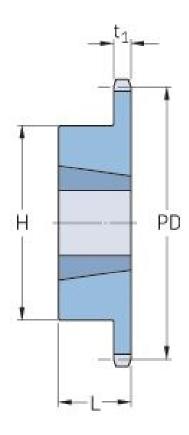

## PHS 16B-1TB25

| Pitch P (mm)           | 25.4   |
|------------------------|--------|
| Pitch P (in)           | 1      |
| No. of teeth           | 25     |
| Pitch diameter<br>(mm) | 202.66 |
| Pitch diameter (in)    | 7.98   |
| Min. bore (mm)         | 16     |
| Min. bore (in)         | 0.63   |
| Max. bore (mm)         | 63.5   |
| Max. bore (in)         | 2.5    |
| Hub H (mm)             | 110    |
| Hub H (in)             | 4.33   |
| Hub L (mm)             | 45     |
| Hub L (in)             | 1.77   |
| Weight (kg)            | 3.96   |
| Weight (lbs)           | 8.73   |
| Bushing no.            | 2517   |