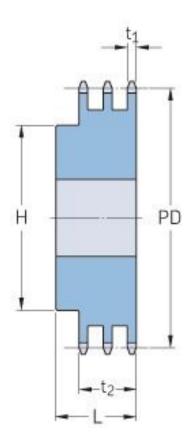

## PHS 12B-3BH17

| Pitch P (mm)           | 19.05  |
|------------------------|--------|
| Pitch P (in)           | 0.75   |
| No. of teeth           | 17     |
| Pitch diameter<br>(mm) | 103.67 |
| Pitch diameter (in)    | 4.08   |
| Min. bore (mm)         | 20     |
| Min. bore (in)         | 0.79   |
| Max. bore (mm)         | 54     |
| Max. bore (in)         | 2.13   |
| Hub H (mm)             | 83     |
| Hub H (in)             | 3.27   |
| Hub L (mm)             | 70     |
| Hub L (in)             | 2.76   |
| Weight (kg)            | 3.49   |
| Weight (lbs)           | 7.69   |
|                        |        |