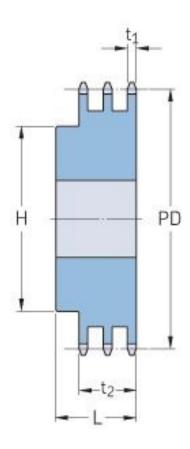

## PHS 12B-3BH13

| Pitch P (mm)           | 19.05 |
|------------------------|-------|
| Pitch P (in)           | 0.75  |
| No. of teeth           | 13    |
| Pitch diameter<br>(mm) | 79.59 |
| Pitch diameter (in)    | 3.13  |
| Min. bore (mm)         | 20    |
| Min. bore (in)         | 0.79  |
| Max. bore (mm)         | 38    |
| Max. bore (in)         | 1.5   |
| Hub H (mm)             | 59    |
| Hub H (in)             | 2.32  |
| Hub L (mm)             | 70    |
| Hub L (in)             | 2.76  |
| Weight (kg)            | 1.77  |
| Weight (lbs)           | 3.9   |