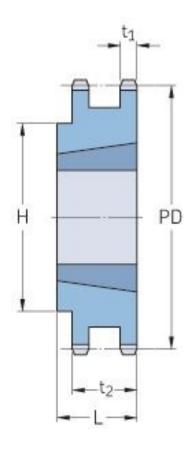

## PHS 12B-2TB23

| Pitch P (mm)        | 19.05 |
|---------------------|-------|
| Pitch P (in)        | 0.75  |
| No. of teeth        | 23    |
| Pitch diameter      | 139.9 |
| (mm)                |       |
| Pitch diameter (in) | 5.51  |
| Min. bore (mm)      | 16    |
| Min. bore (in)      | 0.63  |
| Max. bore (mm)      | 63.5  |
| Max. bore (in)      | 2.5   |
| Hub H (mm)          | 108   |
| Hub H (in)          | 4.25  |
| Hub L (mm)          | 45    |
| Hub L (in)          | 1.77  |
| Weight (kg)         | 2.51  |
| Weight (lbs)        | 5.53  |
| Bushing no.         | 2517  |