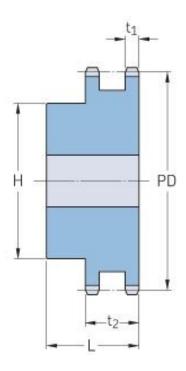

## PHS 12B-2BH25

| Pitch P (mm)           | 19.05 |
|------------------------|-------|
| Pitch P (in)           | 0.75  |
| No. of teeth           | 25    |
| Pitch diameter<br>(mm) | 152   |
| Pitch diameter (in)    | 5.98  |
| Min. bore (mm)         | 20    |
| Min. bore (in)         | 0.79  |
| Max. bore (mm)         | 60    |
| Max. bore (in)         | 2.36  |
| Hub H (mm)             | 120   |
| Hub H (in)             | 4.72  |
| Hub L (mm)             | 50    |
| Hub L (in)             | 1.97  |
| Weight (kg)            | 5.39  |
| Weight (lbs)           | 11.88 |