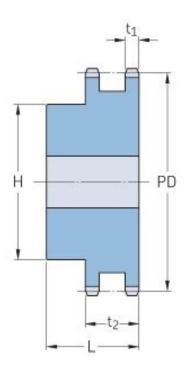

## PHS 12B-2BH23

| Pitch P (mm)           | 19.05 |
|------------------------|-------|
| Pitch P (in)           | 0.75  |
| No. of teeth           | 23    |
| Pitch diameter<br>(mm) | 139.9 |
| Pitch diameter (in)    | 5.51  |
| Min. bore (mm)         | 20    |
| Min. bore (in)         | 0.79  |
| Max. bore (mm)         | 60    |
| Max. bore (in)         | 2.36  |
| Hub H (mm)             | 110   |
| Hub H (in)             | 4.33  |
| Hub L (mm)             | 50    |
| Hub L (in)             | 1.97  |
| Weight (kg)            | 4.52  |
| Weight (lbs)           | 9.96  |